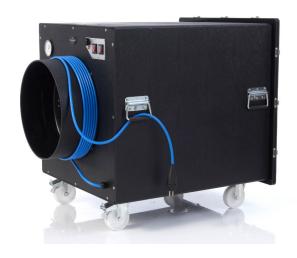

Concept have now utilised that technology in producing a range of "Smoke Scrubbers" that can quickly and efficiently draw in air containing our artificial smoke and produce clear air on the output side of the HEPA filter bank.

The Smoke Scrubbers incorporate an input spigot, so the unit can be mounted in an adjacent room to the one being vented if required, and the smoke extracted from the smoke filled room via a flexible hose.