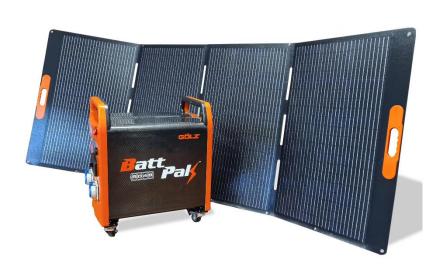

## **Golz BattPak Range**

Powerful Portable Energy Solutions

UK CA

| Product                                     | Description                                                                                                                                         | RRP (ex VAT and delivery) |
|---------------------------------------------|-----------------------------------------------------------------------------------------------------------------------------------------------------|---------------------------|
| BattPak 5048<br>(CEL-BP-5048)               | 5kW Battery, 4.8kWh Capacity<br>1 x 240v 16amp Outlet, 1 x 240v 32amp Outlet C/w<br>240v UK Mains Charging Cable                                    | POA                       |
| Xpansion 9600<br>(CEL-BPX-9600)             | 9.6kWh Battery Xpansion Pack. Provides 14.4kWh<br>when used with a BattPak 5048. Up to 14 units can<br>be linked together to provide up to 139.2kWh | POA                       |
| Protective Transport Trolley (CEL-BP-PTT)   | Protective Transport Trolley with Lifting eye.                                                                                                      | POA                       |
| PU Solar Panel<br>(CEL-BP-SP)               | Portable 400v Solar Charging Panel and carry case C/w PU to BattPak and Xpansion Pack leads.                                                        | POA                       |
| EV (Electric Vehicle) Charging Cable Type 2 | Type 2 EV to BattPak Charging Cable.                                                                                                                | POA                       |
| 3Phase 400v 15kW<br>BattPak Adaptor         | Links x3 BattPak together to produce 3 Phase 400v<br>15kW Power                                                                                     | POA                       |