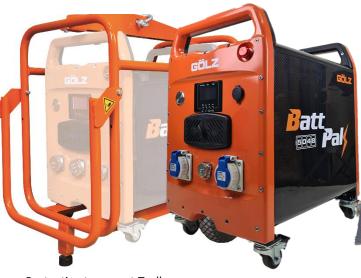

## **Golz BattPak Range**

Powerful Portable Energy Solutions

UK CA

| Product                                     | Description                                                                                                                                         | RRP (ex VAT and delivery) |
|---------------------------------------------|-----------------------------------------------------------------------------------------------------------------------------------------------------|---------------------------|
| BattPak 5048<br>(CEL-BP-5048)               | 5kW Battery, 4.8kWh Capacity<br>1 x 240v 16amp Outlet, 1 x 240v 32amp Outlet C/w<br>240v UK Mains Charging Cable                                    | POA                       |
| Xpansion 9600<br>(CEL-BPX-9600)             | 9.6kWh Battery Xpansion Pack. Provides 14.4kWh<br>when used with a BattPak 5048. Up to 14 units can<br>be linked together to provide up to 139.2kWh | POA                       |
| Protective Transport Trolley (CEL-BP-PTT)   | Protective Transport Trolley with Lifting eye.                                                                                                      | POA                       |
| PU Solar Panel<br>(CEL-BP-SP)               | Portable 400v Solar Charging Panel and carry case C/w PU to BattPak and Xpansion Pack leads.                                                        | POA                       |
| EV (Electric Vehicle) Charging Cable Type 2 | Type 2 EV to BattPak Charging Cable.                                                                                                                | POA                       |
| 3Phase 400v 15kW<br>BattPak Adaptor         | Links x3 BattPak together to produce 3 Phase 400v<br>15kW Power                                                                                     | POA                       |