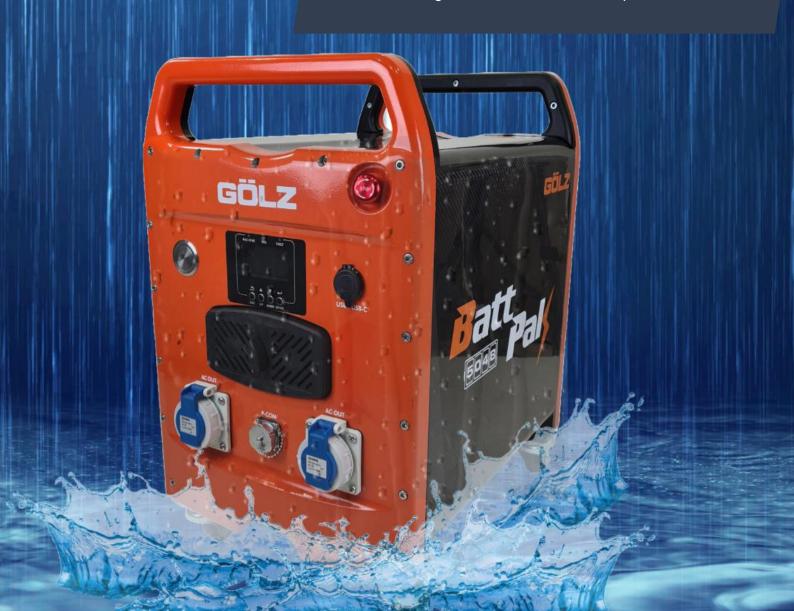

## **Golz BattPak Range**

Powerful Portable Energy Solutions

UK CA

| Product                                     | Description                                                                                                                                         | RRP (ex VAT and delivery) |
|---------------------------------------------|-----------------------------------------------------------------------------------------------------------------------------------------------------|---------------------------|
| BattPak 5048<br>(CEL-BP-5048)               | 5kW Battery, 4.8kWh Capacity<br>1 x 240v 16amp Outlet, 1 x 240v 32amp Outlet C/w<br>240v UK Mains Charging Cable                                    | POA                       |
| Xpansion 9600<br>(CEL-BPX-9600)             | 9.6kWh Battery Xpansion Pack. Provides 14.4kWh<br>when used with a BattPak 5048. Up to 14 units can<br>be linked together to provide up to 139.2kWh | POA                       |
| Protective Transport Trolley (CEL-BP-PTT)   | Protective Transport Trolley with Lifting eye.                                                                                                      | POA                       |
| PU Solar Panel<br>(CEL-BP-SP)               | Portable 400v Solar Charging Panel and carry case C/w PU to BattPak and Xpansion Pack leads.                                                        | POA                       |
| EV (Electric Vehicle) Charging Cable Type 2 | Type 2 EV to BattPak Charging Cable.                                                                                                                | POA                       |
| 3Phase 400v 15kW<br>BattPak Adaptor         | Links x3 BattPak together to produce 3 Phase 400v<br>15kW Power                                                                                     | POA                       |