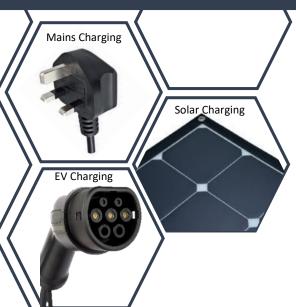

## Industry Leading Features

- Powerful Continuous 5kVA output 7.5kVA Start up power
- Long Run times 4.8kWh (Expandable up to 139.2kWh)
- Sine-wave Invertors. Clean, regulated power output protecting sensitive equipment including laptops, mobile phones, cameras and medical equipment.
- Xpansion 9600 Pack provides extra 9.6kWh of run time
- Can be extended up to 14 units
- Link to provide 400V 15kW 3Phase Power
- Clean, Noise and Emission Free Energy
- All Weather IP67 Rating
- Short Charging, 1 Hour Fast Charge, 2.5 Hour Standard Charge
- Premium Quality LiFePO4 Battery Cells
- Long Product Working Life-time 6,000 cycles (approximately 15-20 years)
- Charge from Mains, EV & Solar input